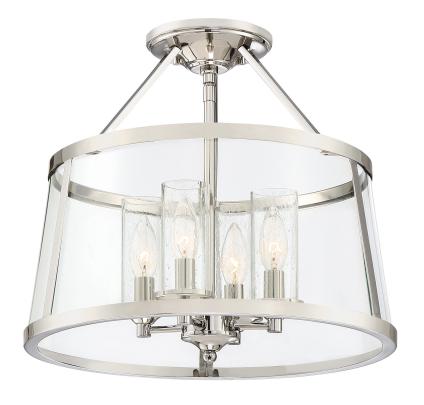

# DIMENSIONS

| Dimensions: 16.00" W x 14.50" H x 16.00" D |  |
|--------------------------------------------|--|
| Canopy Dimensions: 5.50"W x 1.50"D         |  |
| Weight: 8.40 lbs                           |  |

### DETAILS

| Material: STEEL                                                                 |
|---------------------------------------------------------------------------------|
| Glass/Shade Description: Clear with Clear<br>Seedy inside - Glass - Transparent |
| Shade 2 Description: Clear Seedy Glass<br>Shade (Inside) - Glass                |