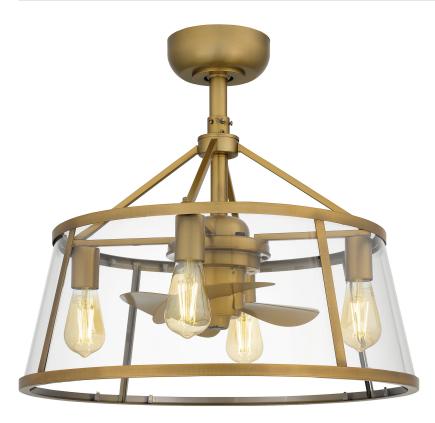

#### DIMENSIONS

| Dimensions: 22.00" W x 15.75" H x 22.00" D                      |
|-----------------------------------------------------------------|
| Overall Height: 28.5"                                           |
| Canopy Dimensions: 6.00"W x 2.25"D                              |
| Chain/Downrod Length: 1 (1" x 4") and 1 (1" x 12") Down<br>Rods |
| Weight: 17.97 lbs                                               |

# DETAILS

| Material: STEEL                              |
|----------------------------------------------|
| Glass/Shade Description: Clear Glass - Glass |

# LAMPING

| Light Source: Incandescent |
|----------------------------|
| Bulb Included: Yes         |
| Bulb Type: Medium Base     |
| Bulb Quantity: 4           |
| Watts per Bulb: 8          |
|                            |

### ELECTRICAL

| Dimmable: Yes   |  |
|-----------------|--|
| Voltage: 120v   |  |
| Wire Length: 2' |  |

### INSTALLATION

| Location Rating: Damp          |
|--------------------------------|
| Install Position: N/A          |
| Sloped Ceiling Compatible: Yes |

EXCLUSIVE PROPERTY of Quoizel Inc. Compliance with U.S. COPYRIGHT and PATENT requirements, notification is hereby presented in this form that this literature, or this product depicts, is NOT to be copied, altered or used in any manner without the express written consent of, or contray to the best interests of Quoizel Inc. 03/31/2013