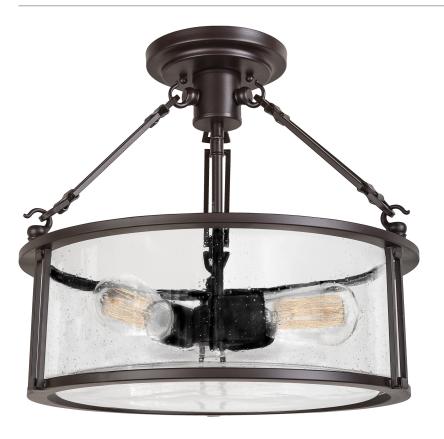

#### **BCN1716WT**

Buchanan Semi-Flush Mount Western Bronze

#### **DIMENSIONS**

Dimensions: 16.00" W x 14.25" H x 16.00" D

Canopy Dimensions: 6.00"W x 6.00"D

Weight: 10.90 lbs

## **DETAILS**

Material: STEEL

Glass/Shade Description: Clear Seedy Glass -

Glass - Seeded

# **LAMPING**

Light Source: Incandescent

Bulb Included: No

Bulb Type: Medium Base

Bulb Quantity: 3

Watts per Bulb: 100