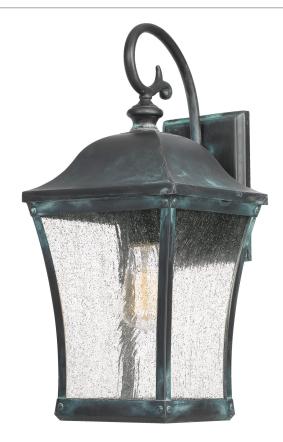

### BDS8408AGV

Bardstown Outdoor Lantern Aged Verde

# **DETAILS**

Material: BRASS

Glass/Shade Description: Clear Seedy Glass -

Glass - Seeded