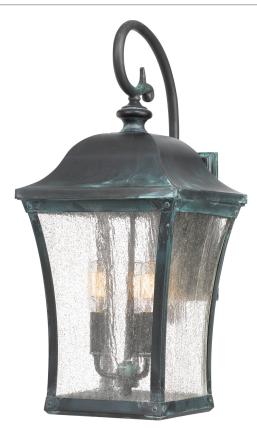

#### BDS8410AGV

Bardstown Outdoor Lantern Aged Verde

#### DIMENSIONS

| Dimensions: 10.00" W x 22.50" H x 12.00" D |
|--------------------------------------------|
| Backplate Dimensions: 9.00"H x 4.50"W      |
| HCWO: 11"                                  |
| Weight: 8.92 lbs                           |

### DETAILS

| Material: BRASS                              |
|----------------------------------------------|
| Glass/Shade Description: Clear Seedy Glass - |
| Glass - Seeded                               |

# LAMPING

| Light Source: Incandescent |
|----------------------------|
| Bulb Included: No          |
| Bulb Type: Candelabra Base |
| Bulb Quantity: 3           |
| Watts per Bulb: 60         |