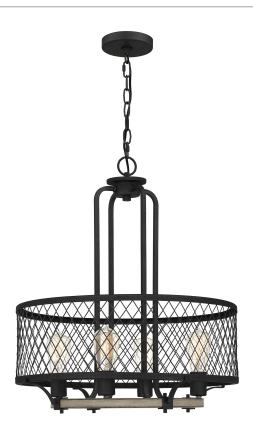

### BEO2821DO

Benton Pendant Distressed Iron

# **DIMENSIONS**

Dimensions: 20.75" W x 24.00" H x 20.75" D

Overall Height: 77"

Canopy Dimensions: 5.50"W x 0.75"D

Weight: 8.00 lbs

#### **DETAILS**

Material: STEEL