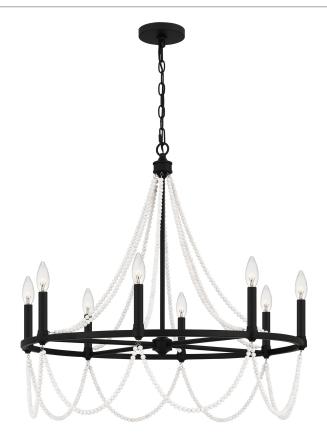

### BGA5030MBK

Brigitta Chandelier Matte Black

#### **DETAILS**

Material: STEEL