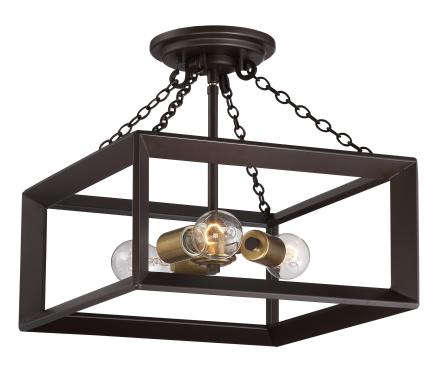

## **BKH1714WT**

Brook Hall Semi-Flush Mount Western Bronze

## **DETAILS**

Material: STEEL

## **LAMPING**

Light Source: Incandescent

Bulb Included: No

Bulb Type: Medium Base

**Bulb Quantity: 3** 

Watts per Bulb: 100