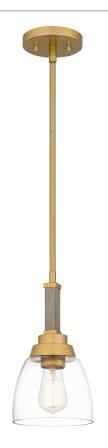

#### **BKT1506LG**

Burkett Mini Pendant Light Gold

# **DIMENSIONS**

Dimensions: 6.50" W x 12.00" H x 6.50" D

Overall Height: 50.75"

Canopy Dimensions: 5.00"W x 0.75"D

Chain/Downrod Length: 2 (0.5"D x 6") and 2 (0.5"D x 12")

Down Rods

Weight: 2.93 lbs

## **DETAILS**

Material: STEEL

Glass/Shade Description: Clear Glass - Glass

- Transparent