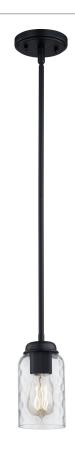

#### **BLA1505MBK**

Blanche Mini Pendant Matte Black

# **DETAILS**

Material: STEEL

Glass/Shade Description: Clear Hammered

Glass - Glass - Hammered

# **DIMENSIONS**

Dimensions: 4.00" W x 7.75" H x 4.00" D

Overall Height: 46.5"

Canopy Dimensions: 4.75"W x 0.75"D

Chain/Downrod Length: 2 (0.44"D x 6") and 2 (0.44"D x 12")

Down Rods

Weight: 2.20 lbs