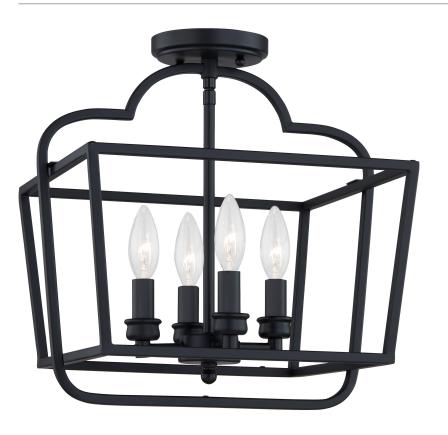

#### DIMENSIONS

| Dimensions: 14.00" W x 14.75" H x 12.75" D |
|--------------------------------------------|
| Canopy Dimensions: 4.75"W x 0.75"D         |
| Weight: 4.28 lbs                           |

### DETAILS

Material: STEEL

### LAMPING

| Light Source: Incandescent |  |
|----------------------------|--|
| Bulb Included: No          |  |
| Bulb Type: Candelabra Base |  |
| Bulb Quantity: 4           |  |
| Watts per Bulb: 60         |  |