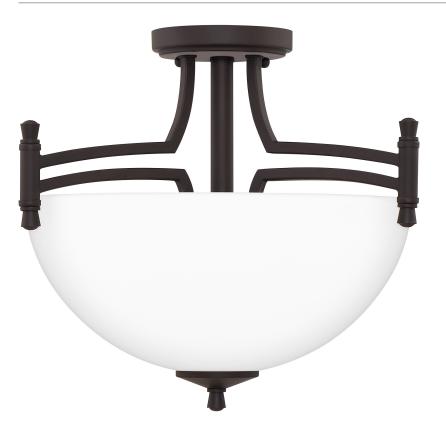

### **BLG17150Z**

Billingsley Semi-Flush Mount Old Bronze

# **DIMENSIONS**

Dimensions: 14.75" W x 12.50" H x 14.75" D

Canopy Dimensions: 4.75"W x 0.75"D

Weight: 5.00 lbs

## **DETAILS**

Material: STEEL

Glass/Shade Description: White Painted

Etched Glass - Glass - Frosted