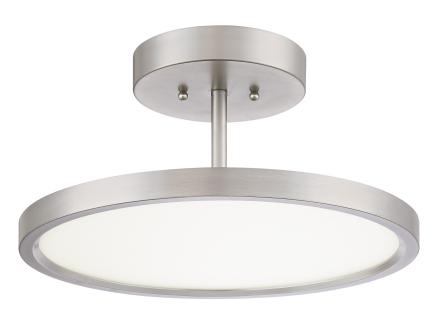

# **DIMENSIONS**

Dimensions: 15.00" W x 8.00" H x 15.00" D

Canopy Dimensions: 6.75"W x 6.75"D

Weight: 4.34 lbs

#### **DETAILS**

Material: STEEL

Glass/Shade Description: White Acrylic -

Plastic - N/A