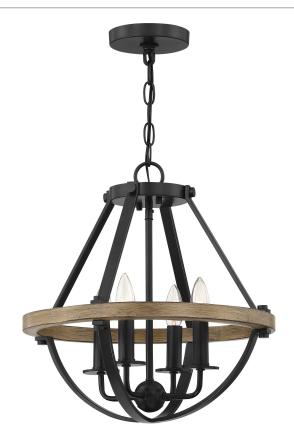

### **BRL1716EK**

Bartlett Semi-Flush Mount Earth Black

# **DIMENSIONS**

Dimensions: 16.00" W x 15.00" H x 16.00" D

Canopy Dimensions: 5.00"W x 5.00"D

Weight: 7.33 lbs

### **DETAILS**

Material: STEEL