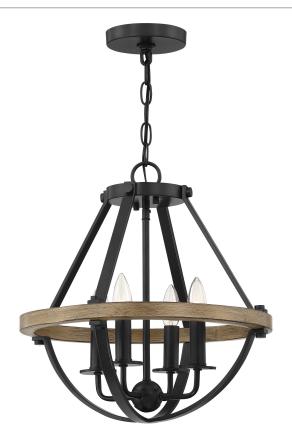

### BRL2816EK

Bartlett Pendant Earth Black

# **DIMENSIONS**

Dimensions: 16.00" W x 17.00" H x 16.00" D

Overall Height: 112"

Canopy Dimensions: 5.00"W x 5.00"D

Chain/Downrod Length: 4'

Weight: 7.33 lbs

# **DETAILS**

Material: STEEL