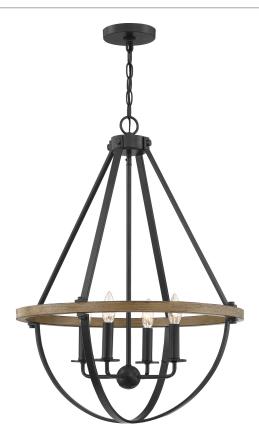

## BRL2823EK

Bartlett Pendant Earth Black

## **DIMENSIONS**

Dimensions: 22.00" W x 30.25" H x 22.00" D

Overall Height: 126"

Canopy Dimensions: 5.00"D

Chain/Downrod Length: 4'

Weight: 9.72 lbs

**DETAILS** 

Material: STEEL