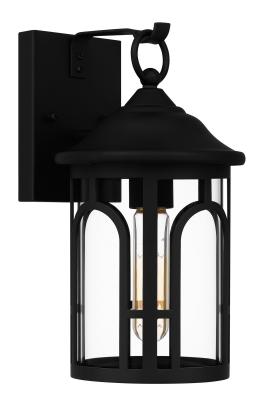

## BRM8406MBK

Brampton Outdoor Matte Black

# **DIMENSIONS**

Dimensions: 6.50" W x 12.00" H x 7.75" D

Backplate Dimensions: 4.50"H x 6.00"W

HCWO: 3"

Weight: 3.49 lbs

# **DETAILS**

Material: COASTAL ARMOUR ALUMINUM
Glass/Shade Description: Clear Glass - Glass

#### **LAMPING**

Light Source: Incandescent

Bulb Included: No
Bulb Type: Medium Base
Bulb Quantity: 1
Watts per Bulb: 100