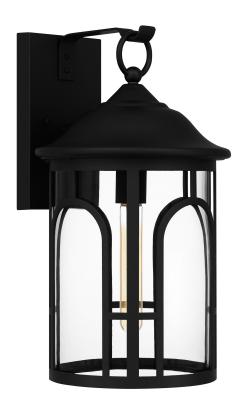

# BRM8409MBK

Brampton Outdoor Matte Black

# DETAILS

Material: COASTAL ARMOUR ALUMINUM
Glass/Shade Description: Clear Glass - Glass

#### **LAMPING**

Light Source: Incandescent

Bulb Included: No

Bulb Type: Medium Base

Bulb Quantity: 1

Watts per Bulb: 100