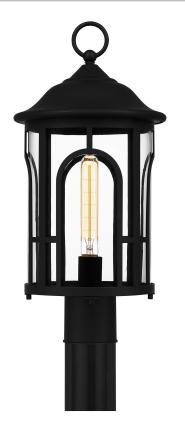

## BRM9009MBK

Brampton Outdoor Matte Black

# **DETAILS**

Material: COASTAL ARMOUR ALUMINUM
Glass/Shade Description: Clear Glass - Glass