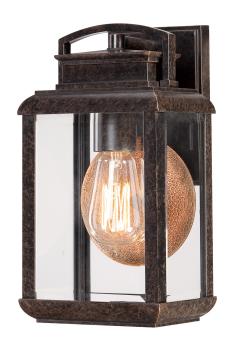

#### **BRN8406IB**

Byron Outdoor Lantern Imperial Bronze

## **DETAILS**

Material: ALUMINUM

Glass/Shade Description: Clear Beveled

Glass - Glass - Beveled