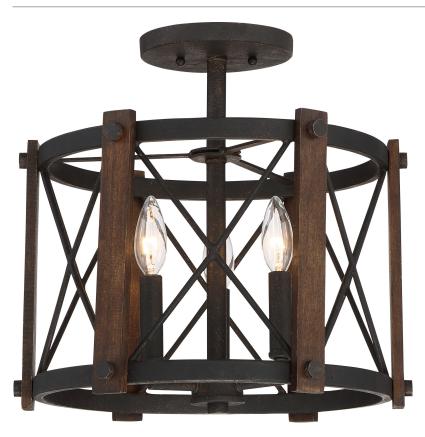

#### DIMENSIONS

| Dimensions: 15.00" W x 14.50" H x 15.00" D |
|--------------------------------------------|
| Canopy Dimensions: 5.00"W x 5.00"D         |
| Weight: 5.20 lbs                           |

### DETAILS

Material: STEEL

### LAMPING

| Light Source: Incandescent |
|----------------------------|
| Bulb Included: No          |
| Bulb Type: Candelabra Base |
| Bulb Quantity: 3           |
| Watts per Bulb: 60         |