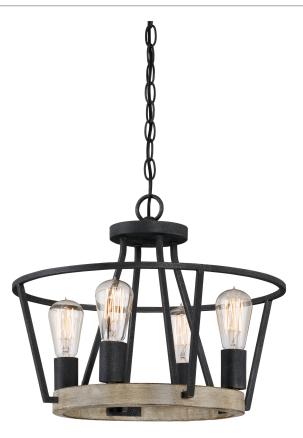

#### BRT1717GK Brockton Semi-Flush Mount Grey Ash

#### DIMENSIONS

| Dimensions: 17.50" W x 12.25" H x 17.50" D |
|--------------------------------------------|
| Canopy Dimensions: 5.00"W x 0.75"D         |
| Chain/Downrod Length: 4'                   |
| Weight: 6.82 lbs                           |

## DETAILS

Material: STEEL

### LAMPING

| Light Source: Incandescent |   |
|----------------------------|---|
| Bulb Included: No          |   |
| Bulb Type: Medium Base     | _ |
| Bulb Quantity: 4           | _ |
| Watts per Bulb: 100        | _ |