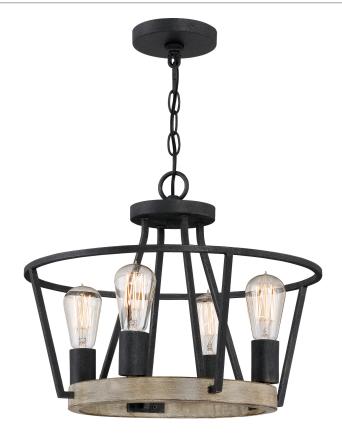

#### BRT2817GK

Brockton Pendant Grey Ash

# **DIMENSIONS**

Dimensions: 17.50" W x 15.00" H x 17.50" D

Overall Height: 67"

Canopy Dimensions: 5.00"W x 0.75"D

Chain/Downrod Length: 4'

Weight: 6.82 lbs

#### **DETAILS**

Material: STEEL