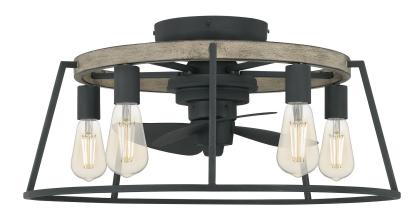

### DETAILS

Material: STEEL

## LAMPING

| Light Source: Incandescent | _ |
|----------------------------|---|
| Bulb Included: Yes         |   |
| Bulb Type: Medium Base     |   |
| Bulb Quantity: 5           |   |
| Watts per Bulb: 8          |   |

### DIMENSIONS

| Dimensions: 24.00" W x 11.50" H x 24.00" D |
|--------------------------------------------|
| Canopy Dimensions: 7.50"W x 7.50"D         |
| Weight: 11.88 lbs                          |