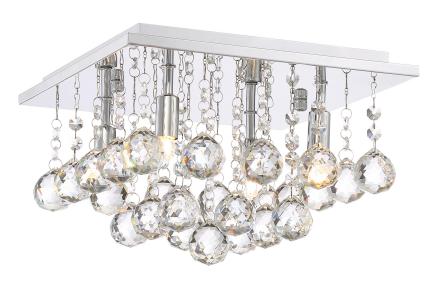

#### **BRX1611C**

Bordeaux Flush Mount Polished Chrome

# **DETAILS**

Material: STEEL-CRYSTAL

Glass/Shade Description: Clear Glass Crystal

- Glass - Crystal

#### **DIMENSIONS**

Dimensions: 11.75" W x 8.00" H x 11.75" D

Canopy Dimensions: 10.25"W x 10.25"D

Weight: 7.70 lbs

We reserve the right to revise the design of components of any product due to parts availability or change in our Listed Mark standards without assuming any obligation or liability to modify any products previously manufactured and without notice. This literature depicts a product DESIGN that is the SOLE and EXCLUSIVE PROPERTY of Quoizel Inc. Compliance with U.S. COPYRIGHT and PATENT requirements, notification is hereby presented in this form that this literature, or this product depicts, is NOT to be copied, altered or used in any manner without the express written consent of, or contray to the best interests of Quoizel Inc. 03/31/2013