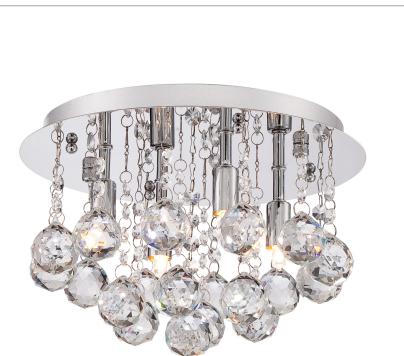

#### DIMENSIONS

| Dimensions: 13.75" W x 7.75" H x 13.75" D |
|-------------------------------------------|
| Canopy Dimensions: 11.75"W x 11.75"D      |
| Weight: 6.80 lbs                          |

## DETAILS

| Material: STEEL-CRYSTAL                      |
|----------------------------------------------|
| Glass/Shade Description: Clear Glass Crystal |
| - Glass - Crystal                            |