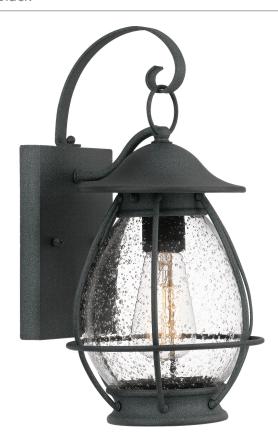

# **BST8407MB**

Boston Outdoor Lantern Mottled Black

# **DETAILS**

Material: ALUMINUM

Glass/Shade Description: Clear Seedy Glass -

Glass - Seeded