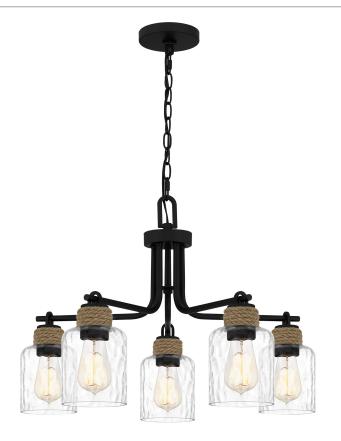

## BTC5025MBK

Baltic Chandelier Matte Black

# **DIMENSIONS**

Dimensions: 25.50" W x 17.75" H x 25.50" D

Overall Height: 72"

Canopy Dimensions: 5.00"W x 0.75"D

Chain/Downrod Length: 4'

Weight: 9.35 lbs

# **DETAILS**

Material: STEEL

Glass/Shade Description: Clear Water Glass -

Glass - Water

#### **LAMPING**

Light Source: Incandescent

Bulb Included: No

Bulb Type: Medium Base

Bulb Quantity: 5

Watts per Bulb: 100