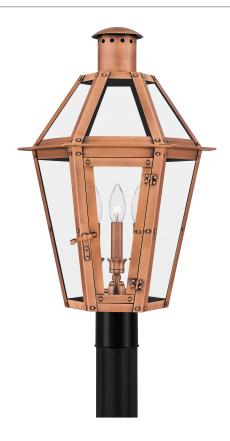

### **BURD9015AC**

Burdett Outdoor Aged Copper

# **DETAILS**

Material: COPPER

Glass/Shade Description: Clear Tempered

Glass

Shade 2 Description: Clear tempered Glass

(UPPER)