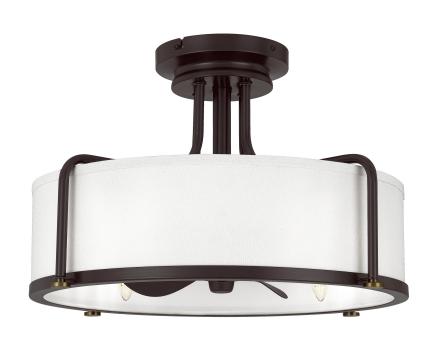

#### **CAV3121WT**

Calvary Fan Light Western Bronze

### **DIMENSIONS**

Dimensions: 22.25" W x 14.00" H x 22.25" D

Canopy Dimensions: 7.50"W x 7.50"D

Weight: 10.23 lbs

#### **DETAILS**

Material: STEEL

Glass/Shade Description: White Fabric -

Fabric - N/A

#### **LAMPING**

Light Source: Incandescent

Bulb Included: Yes

Bulb Type: Candelabra Base

Bulb Quantity: 4

Watts per Bulb: 6