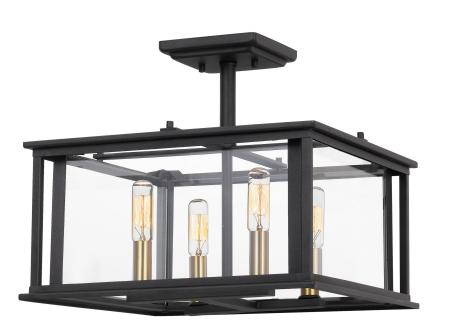

#### DIMENSIONS

| Dimensions: 14.00" W x 12.25" H x 14.00" D |
|--------------------------------------------|
| Canopy Dimensions: 5.00"W x 5.00"D         |
| Weight: 12.50 lbs                          |

### DETAILS

| Material: STEEL                              |
|----------------------------------------------|
| Glass/Shade Description: Clear Glass - Glass |
| - N/A                                        |

### LAMPING

| Light Source: Incandescent |
|----------------------------|
| Bulb Included: No          |
| Bulb Type: Candelabra Base |
| Bulb Quantity: 4           |
| Watts per Bulb: 60         |