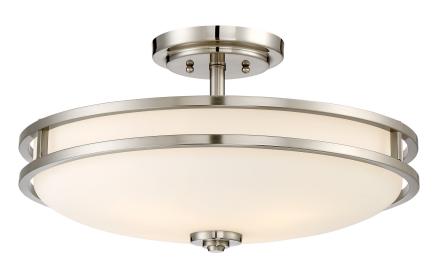

#### **CDT1719BN**

Cadet Semi-Flush Mount Brushed Nickel

## **DETAILS**

Material: STEEL

Glass/Shade Description: White Painted -

Glass - Frosted