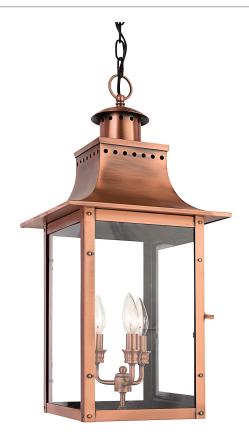

#### **CM1912AC**

Chalmers Outdoor Lantern Aged Copper

### **DETAILS**

Material: COPPER

Glass/Shade Description: Clear Glass - Glass

- Transparent

### **LAMPING**

Light Source: Incandescent

Bulb Included: No

Bulb Type: Candelabra Base

Bulb Quantity: 3

Watts per Bulb: 60