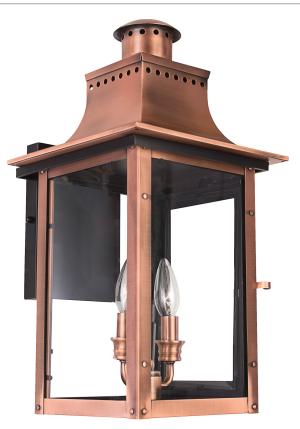

# CM8410AC

Chalmers Outdoor Lantern Aged Copper

#### DIMENSIONS

| Dimensions: 10.00" W x 19.00" H x 11.50" D |
|--------------------------------------------|
| Backplate Dimensions: 5.50"H x 8.00"W      |
| HCWO: 10"                                  |
| Weight: 11.60 lbs                          |

#### DETAILS

| Material: COPPER                             |
|----------------------------------------------|
| Glass/Shade Description: Clear Glass - Glass |
| - Transparent                                |
| Shade 2 Description: Clear Glass - Glass     |