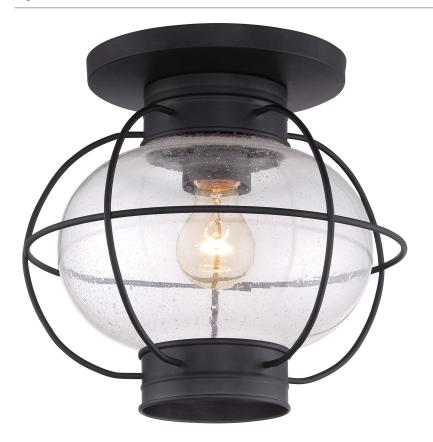

### **COR1611K**

Cooper Outdoor Lantern Mystic Black

## **DETAILS**

Material: STEEL

Glass/Shade Description: Clear Seedy Glass -

Glass - Seeded