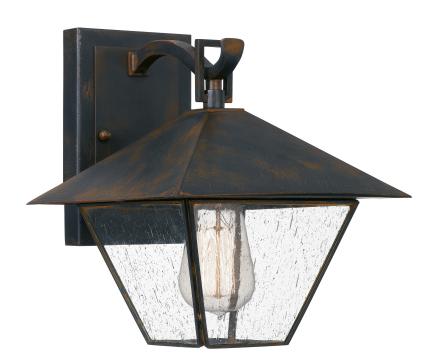

# DETAILS

| Material: BRASS                              |
|----------------------------------------------|
| Glass/Shade Description: Clear Seedy - Glass |
| - Seeded                                     |
|                                              |

## LAMPING

| Light Source: Both     |
|------------------------|
| Bulb Included: No      |
| Bulb Type: Medium Base |
| Bulb Quantity: 1       |
| Watts per Bulb: 100    |

## DIMENSIONS

| Dimensions: 8.50" W x 10.00" H x 9.75" D |
|------------------------------------------|
| Backplate Dimensions: 7.00"H x 4.50"W    |
| HCWO: 3.5"                               |
| Weight: 4.10 lbs                         |