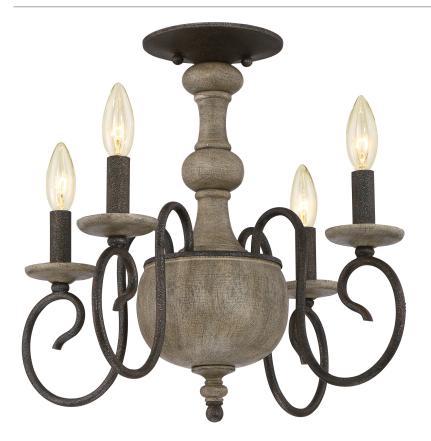

#### **CS1718RK**

Castile Semi-Flush Mount Rustic Black

# **DIMENSIONS**

Dimensions: 18.00" W x 15.50" H x 18.00" D

Canopy Dimensions: 5.00"W x 5.00"D

Chain/Downrod Length: 4'

Weight: 5.70 lbs

# DETAILS

Material: STEEL-WOOD

#### **LAMPING**

Light Source: Incandescent

Bulb Included: No

Bulb Type: Candelabra Base

Bulb Quantity: 4

Watts per Bulb: 60