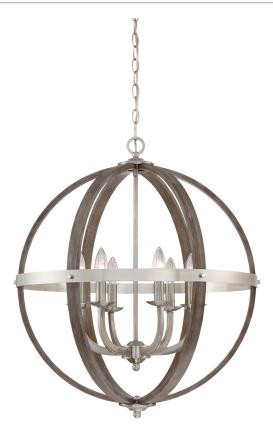

### FSN5206BN

Fusion Pendant Brushed Nickel

# **DIMENSIONS**

Dimensions: 24.75" W x 28.50" H x 24.75" D

Overall Height: 129.5"

Canopy Dimensions: 5.50"W x 5.50"D

Chain/Downrod Length: 8'

Weight: 15.40 lbs

# **DETAILS**

Material: STEEL