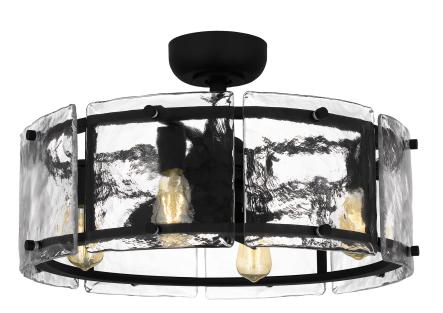

## DETAILS

Material: STEEL Glass/Shade Description: Clear Glass - Glass

## LAMPING

| Light Source: Incandescent |
|----------------------------|
| Bulb Included: Yes         |
| Bulb Type: Medium Base     |
| Bulb Quantity: 4           |
| Watts per Bulb: 8          |
|                            |