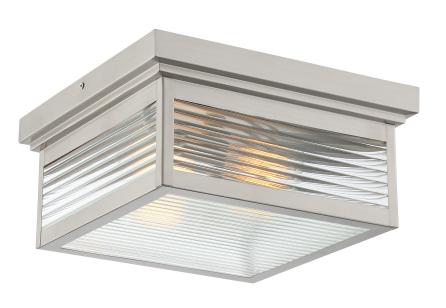

#### **GAR1612SS**

Gardner Outdoor Lantern Stainless Steel

## **DETAILS**

Material: STAINLESS STEEL

Glass/Shade Description: Clear Ribbed Glass

- Glass - Ribbed

Shade 2 Description: Clear Glass Panel with

Horizontal Ribbed Lines - Glass