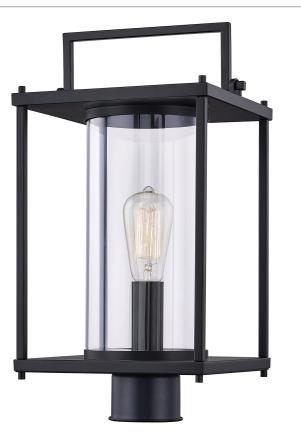

#### DIMENSIONS

| Dimensions: 9.25" W x 17.50" H x 9.00" D |  |
|------------------------------------------|--|
| Weight: 6.05 lbs                         |  |

### DETAILS

| Material: STEEL                              |
|----------------------------------------------|
| Glass/Shade Description: Clear Glass - Glass |
| - Transparent                                |

# LAMPING

| Light Source: Incandescent |
|----------------------------|
| Bulb Included: No          |
| Bulb Type: Medium Base     |
| Bulb Quantity: 1           |
| Watts per Bulb: 150        |