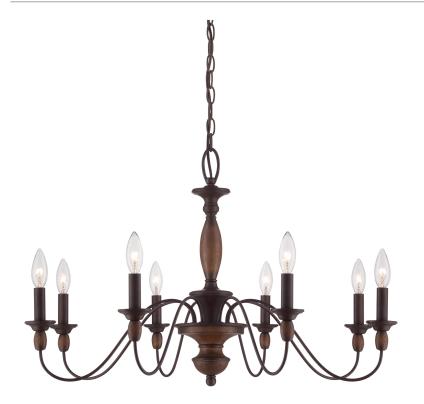

#### **HK5008TC**

Holbrook Chandelier Tuscan Brown

**DIMENSIONS** 

Dimensions: 29.00" W x 19.50" H x 29.00" D

Overall Height: 72.5"

Canopy Dimensions: 5.50"W x 5.50"D

Chain/Downrod Length: 4'

Weight: 6.20 lbs

# **DETAILS**

Material: STEEL-WOOD

# **LAMPING**

Light Source: Incandescent

Bulb Included: No

Bulb Type: Candelabra Base

**Bulb Quantity: 8** 

Watts per Bulb: 60