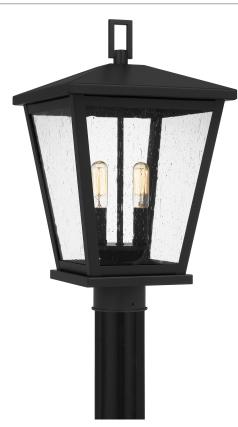

# JFY9011MBK

Joffrey Outdoor Matte Black

#### DIMENSIONS

Dimensions: 10.50" W x 17.75" H x 10.50" D Weight: 6.60 lbs

#### DETAILS

| Material: STEEL                              |
|----------------------------------------------|
| Glass/Shade Description: Clear Seedy Glass - |
| Glass - Seeded                               |

## LAMPING

| Light Source: Incandescent |
|----------------------------|
| Bulb Included: No          |
| Bulb Type: Candelabra Base |
| Bulb Quantity: 2           |
| Watts per Bulb: 60         |