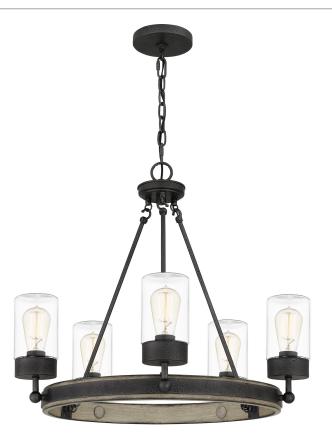

## DIMENSIONS

| Dimensions: 25.25" W x 22.75" H x 25.25" D |
|--------------------------------------------|
| Overall Height: 123.75"                    |
| Canopy Dimensions: 5.50"W x 0.75"D         |
| Chain/Downrod Length: 8'                   |
| Weight: 16.72 lbs                          |

## DETAILS

Material: STEEL Glass/Shade Description: Clear Glass - Glass