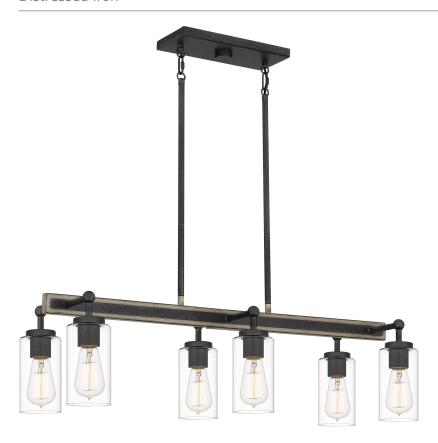

### DIMENSIONS

| Dimensions: 33.50" W x 9.75" H x 12.00" D                             |
|-----------------------------------------------------------------------|
| Overall Height: 49.5"                                                 |
| Canopy Dimensions: 11.00"W x 0.75"D                                   |
| Chain/Downrod Length: 2 (0.5"D x 6") and 2 (0.5"D x 12")<br>Down Rods |
| Weight: 13.28 lbs                                                     |

## DETAILS

Material: STEEL Glass/Shade Description: Clear Glass - Glass