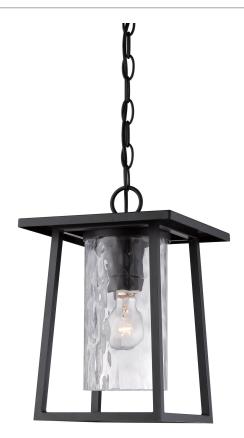

#### **LDG1909K**

Lodge Outdoor Lantern Mystic Black

### **DETAILS**

Material: ALUMINUM

Glass/Shade Description: Clear Hammered

Glass - Glass - Hammered