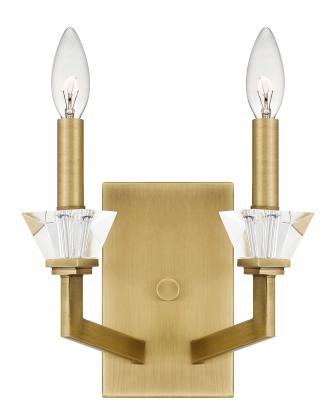

#### **LOT8708AB**

Lottie Wall Sconce Aged Brass

# **DIMENSIONS**

Dimensions: 9.00" W x 9.00" H x 6.00" D

Backplate Dimensions: 7.50"H x 4.50"W

HCWO: 8.5"

Weight: 2.86 lbs

## **DETAILS**

Material: STEEL