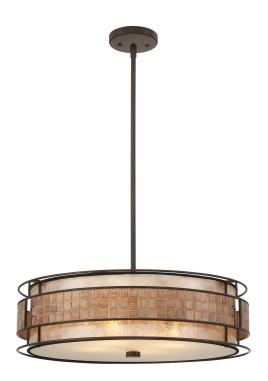

### MC8420CRC

Laguna Pendant Renaissance Copper

# **DIMENSIONS**

Dimensions: 22.00" W x 6.50" H x 22.00" D

Overall Height: 44.75"

Canopy Dimensions: 5.00"W x 5.00"D

Chain/Downrod Length: 2 (0.5"D x 6") and 2 (0.5"D x 12")

Down Rods

Weight: 16.85 lbs

# **DETAILS**

Material: STEEL

Glass/Shade Description: Oyster Mica - Stone

N/A