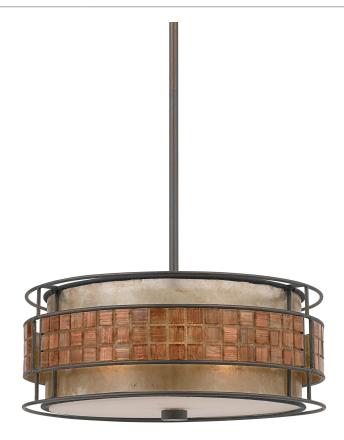

### MC842CRC

Laguna Pendant Renaissance Copper

# **DIMENSIONS**

Dimensions: 16.00" W x 6.50" H x 16.00" D

Overall Height: 45"

Canopy Dimensions: 5.00"W x 5.00"D

Chain/Downrod Length: 2 (0.5"D x 6") and 2 (0.5"D x 12")

Down Rods

Weight: 9.64 lbs

# **DETAILS**

Material: STEEL

Glass/Shade Description: Oyster Mica - Stone

N/A