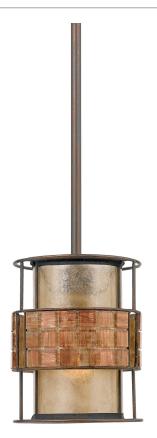

#### MC842PRC

Laguna Mini Pendant Renaissance Copper

# **DIMENSIONS**

Dimensions: 6.00" W x 8.50" H x 6.00" D

Overall Height: 47"

Canopy Dimensions: 5.00"W x 0.75"D

Chain/Downrod Length: 2 (0.5"D x 6") and 2 (0.5"D x 12")

Down Rods

Weight: 3.39 lbs

# **DETAILS**

Material: STEEL

Glass/Shade Description: Oyster Mica - Stone

- N/A